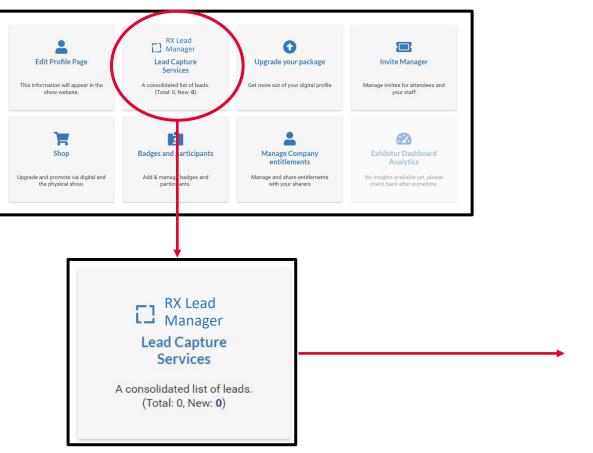

# 4. Edit my profile: company administrator tab

- >>> RX Lead Manager is a Mobile app to scan visitors' badge at the market. Collect contacts and find them in your online report on your exhibitor dashboard in the company hub.
- >>> RX Lead Manager is also tool for exhibitors to collect leads online when buyers screen their content in the digital screening library or when a participant requests contact online.