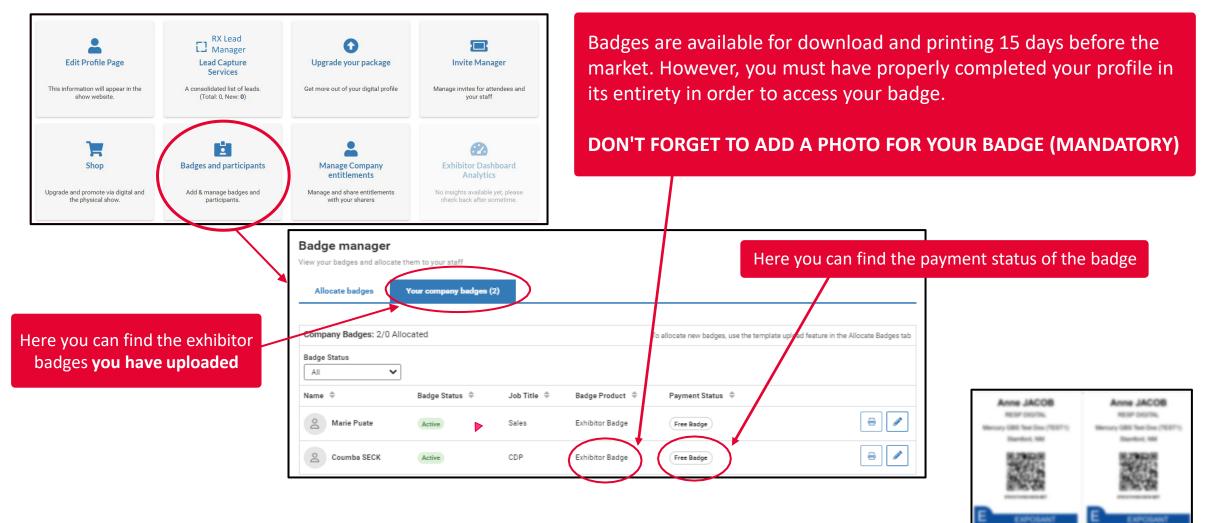

### mip<sup>®</sup>london

mip

| Badge manager       |                     |              |                 |                                          |                                           |
|---------------------|---------------------|--------------|-----------------|------------------------------------------|-------------------------------------------|
| Allocate badges     | Your company badges | (2)          |                 |                                          |                                           |
|                     |                     |              |                 |                                          |                                           |
| Company Badges: 2/0 | Allocated           |              |                 | To allocate new badges, use the template | upload feature in the Allocate Badges tab |
| Badge Status<br>All | ~                   |              |                 |                                          |                                           |
| Name ≑              | Badge Status 🚔      | Job Title  🌐 | Badge Product 👙 | Payment Status  ≑                        | ~                                         |
| A Marie Puate       | Active              | Sales        | Exhibitor Badge | Free Badge                               | E 🗸                                       |
| Coumba SECK         | Active              | CDP          | Exhibitor Badge | Free Badge                               | ₽ /                                       |

### You can modify them (with the exception of the email address)

If you modify the badge, you will need to **re-print** as the previous one will no longer be valid.

| Seret Seret                                                                                                                                                                                                                                                                                                                                                                                                                                                                                                                                                                                                                                                                                                                                                                                                                                                                                                                                                                                                                                                                                                                                                                                                                                                                                                                                                                                                                                                                                                                                                                                                                                                                                                                                                                                                                                                                                                                                                                                                                                                                                                                   |  |
|-------------------------------------------------------------------------------------------------------------------------------------------------------------------------------------------------------------------------------------------------------------------------------------------------------------------------------------------------------------------------------------------------------------------------------------------------------------------------------------------------------------------------------------------------------------------------------------------------------------------------------------------------------------------------------------------------------------------------------------------------------------------------------------------------------------------------------------------------------------------------------------------------------------------------------------------------------------------------------------------------------------------------------------------------------------------------------------------------------------------------------------------------------------------------------------------------------------------------------------------------------------------------------------------------------------------------------------------------------------------------------------------------------------------------------------------------------------------------------------------------------------------------------------------------------------------------------------------------------------------------------------------------------------------------------------------------------------------------------------------------------------------------------------------------------------------------------------------------------------------------------------------------------------------------------------------------------------------------------------------------------------------------------------------------------------------------------------------------------------------------------|--|
|                                                                                                                                                                                                                                                                                                                                                                                                                                                                                                                                                                                                                                                                                                                                                                                                                                                                                                                                                                                                                                                                                                                                                                                                                                                                                                                                                                                                                                                                                                                                                                                                                                                                                                                                                                                                                                                                                                                                                                                                                                                                                                                               |  |
|                                                                                                                                                                                                                                                                                                                                                                                                                                                                                                                                                                                                                                                                                                                                                                                                                                                                                                                                                                                                                                                                                                                                                                                                                                                                                                                                                                                                                                                                                                                                                                                                                                                                                                                                                                                                                                                                                                                                                                                                                                                                                                                               |  |
| Autry Setti Autry |  |