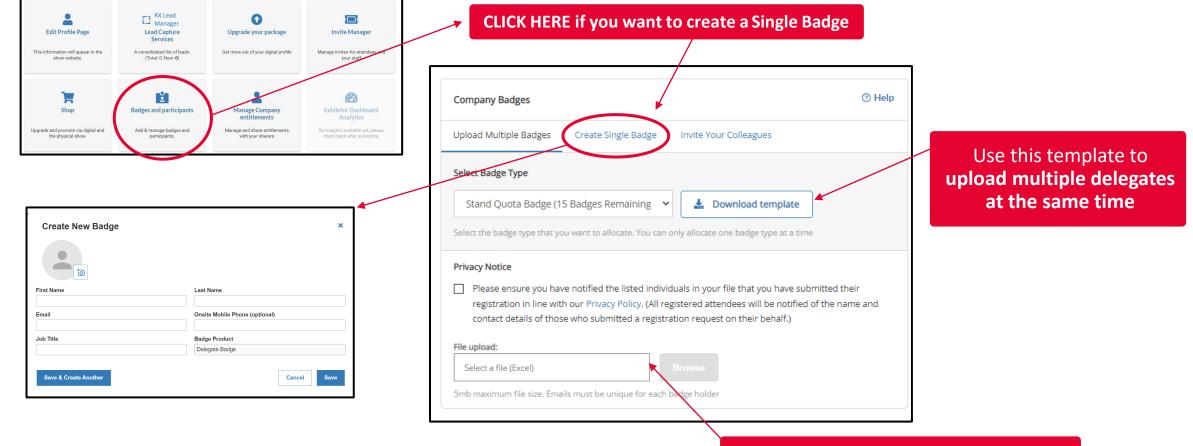

#### Allocate badges for your company

Once you have fill in the template, **upload** your file and click on browse

Purchase additional delegate from your quota stand

### mip<sup>®</sup>london

mip

| Badge manager       |                     |              |                 |                                          |                                           |
|---------------------|---------------------|--------------|-----------------|------------------------------------------|-------------------------------------------|
| Allocate badges     | Your company badges | (2)          |                 |                                          |                                           |
|                     |                     |              |                 |                                          |                                           |
| Company Badges: 2/0 | Allocated           |              |                 | To allocate new badges, use the template | upload feature in the Allocate Badges tab |
| Badge Status<br>All | ~                   |              |                 |                                          |                                           |
| Name ≑              | Badge Status 🚔      | Job Title  🌐 | Badge Product 👙 | Payment Status  ≑                        | ~                                         |
| A Marie Puate       | Active              | Sales        | Exhibitor Badge | Free Badge                               | E 🗸                                       |
| Coumba SECK         | Active              | CDP          | Exhibitor Badge | Free Badge                               | ₽ /                                       |