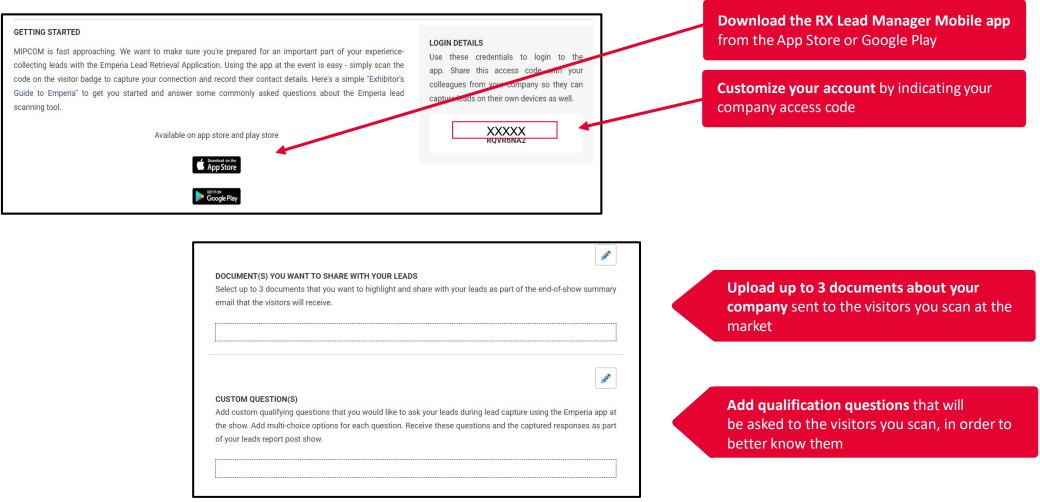

|                                                                                                                                                                                                                                                                                                                                                                                                                                                                                  | Total Leads: 3                                                                                                                                                   |
|----------------------------------------------------------------------------------------------------------------------------------------------------------------------------------------------------------------------------------------------------------------------------------------------------------------------------------------------------------------------------------------------------------------------------------------------------------------------------------|------------------------------------------------------------------------------------------------------------------------------------------------------------------|
| Generate Leads report Download report                                                                                                                                                                                                                                                                                                                                                                                                                                            | New Leads: 0                                                                                                                                                     |
| Last generated: 24/01/24, 05:46 PM Last downloaded: 24/01/24, 05:46 PM                                                                                                                                                                                                                                                                                                                                                                                                           |                                                                                                                                                                  |
| GETTING STARTED                                                                                                                                                                                                                                                                                                                                                                                                                                                                  |                                                                                                                                                                  |
| MIPTV is fast approaching. We want to make sure you're prepared for an important part of your experience-<br>collecting leads with the Emperia Lead Retrieval Application. Using the app at the event is easy - simply scan the<br>code on the visitor badge to capture your connection and record their contact details. Here's a simple<br>"Exhibitor's Guide to Emperia" to get you started and answer some commonly asked questions about the<br>Emperia lead scanning tool. | LOGIN DETAILS<br>Use these credentials to login<br>app. Share this access code wit<br>colleagues from your company so tl<br>capture leads on their own devices a |
| Available on app store and play store                                                                                                                                                                                                                                                                                                                                                                                                                                            | Company access code<br>4A48ZN92                                                                                                                                  |
| Constant is des Rapp Store                                                                                                                                                                                                                                                                                                                                                                                                                                                       |                                                                                                                                                                  |
| Google Pay                                                                                                                                                                                                                                                                                                                                                                                                                                                                       |                                                                                                                                                                  |
|                                                                                                                                                                                                                                                                                                                                                                                                                                                                                  |                                                                                                                                                                  |
| DOCUMENT(S) YOU WANT TO SHARE WITH YOUR LEADS<br>Select up to 3 documents that you want to highlight and share with your leads as part of the end-of-show<br>summary email that the visitors will receive.                                                                                                                                                                                                                                                                       |                                                                                                                                                                  |
| []                                                                                                                                                                                                                                                                                                                                                                                                                                                                               |                                                                                                                                                                  |
|                                                                                                                                                                                                                                                                                                                                                                                                                                                                                  |                                                                                                                                                                  |
| CUSTOM QUESTION(S)<br>Add custom qualifying questions that you would like to ask your leads during lead capture using the Emperia<br>app at the show. Add multi-choice options for each question. Receive these questions and the captured<br>responses as part of your leads report post show.                                                                                                                                                                                  |                                                                                                                                                                  |
|                                                                                                                                                                                                                                                                                                                                                                                                                                                                                  |                                                                                                                                                                  |

Mobile app to scan visitor's badge at the market

Download your leads