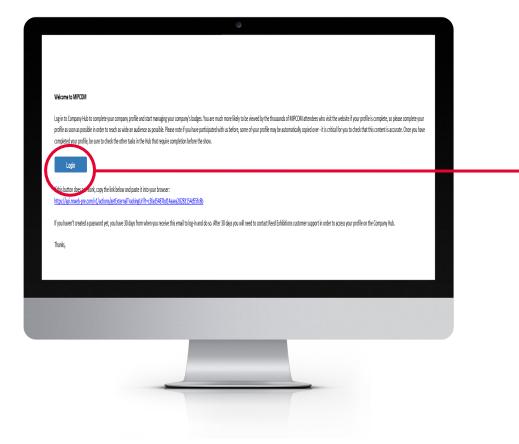

### 2. Log into your company account

Once your participation is confirmed, you will receive an email from RX Global : <u>no-reply@rxglobal.com</u> If you have not received it, please contact the <u>Help Desk</u>.

Click on the link received by email and personalize your password