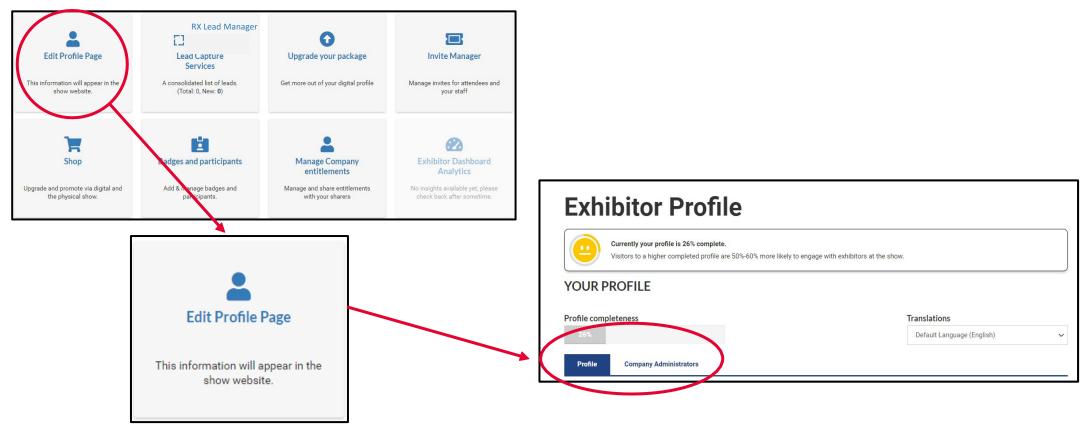

# 4. Edit my profile

The profile editing section is made up of two parts, one dedicated to **editing your company profile**, the other for **managing/adding other administrators from your company**.

# 4. Edit my profile: profile tab

The profile editing section is made up of two parts, one dedicated to **editing your company profile**, the other for **managing/adding other administrators from your company**.