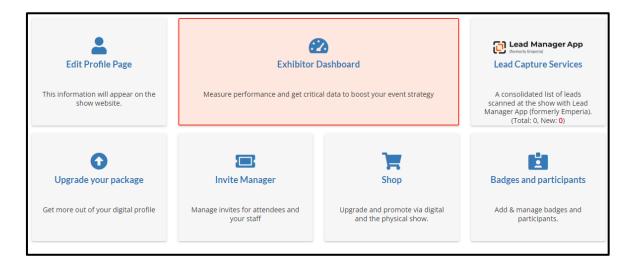

# 4. Edit my profile: company administrator tab

- >>> RX Lead Manager is a Mobile app to scan visitors' badge at the market. Collect contacts and find them in your online report on your exhibitor dashboard in the company hub.
- >>> RX Lead Manager is also tool for exhibitors to collect leads online when buyers screen their content in the digital screening library or when a participant requests contact online.

Mobile app to scan visitor's badge at the market

Download your leads