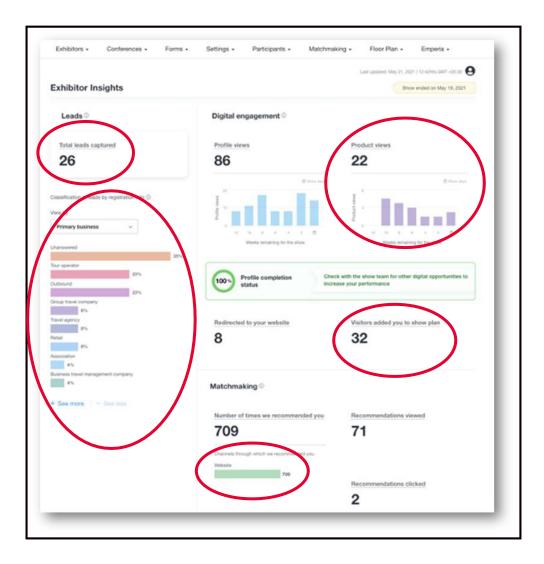

### **11. Company Dashboard Activities**

### **11. Company Dashboard Analysis**

>>> The **Exhibitor Dashboard** allows you to access a wealth of data regarding your performance at the exhibition.

- >>> This dashboard synthesizes your leads generated via your screening library and your scans during the market (with RX Lead Manager app).
- >>>> Its pro version also allows you to compare yourself with your competitors.