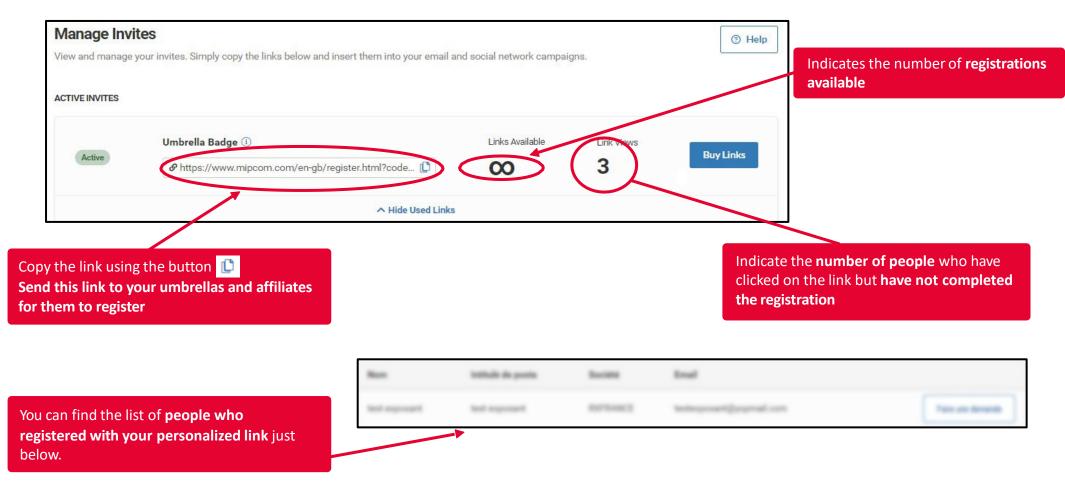

### 6. Invite Manager

Preview of the invitation link

| Active | Affiliate Badge ①      | Links Available             | Link Views<br>32 | 몇 Buy More Links  |
|--------|------------------------|-----------------------------|------------------|-------------------|
|        |                        | ■ /2                        | 0L               |                   |
| Active | Umbrella Badge ①       | Links Available             | Link Views       | 몇 Buy More Links  |
|        |                        | iew completed registrations |                  |                   |
| Active | Delegate Badge ①       | Links Available             | Link Views       | 몇 Buy More Links  |
| Acuve  | Phttps://www.mipcom.co | <b>24</b> /26               | 24               | Pr Day Hore Links |

**By clicking on the link,** your delegates, affiliates or umbrellas will get access to the dedicated page to order their badge.