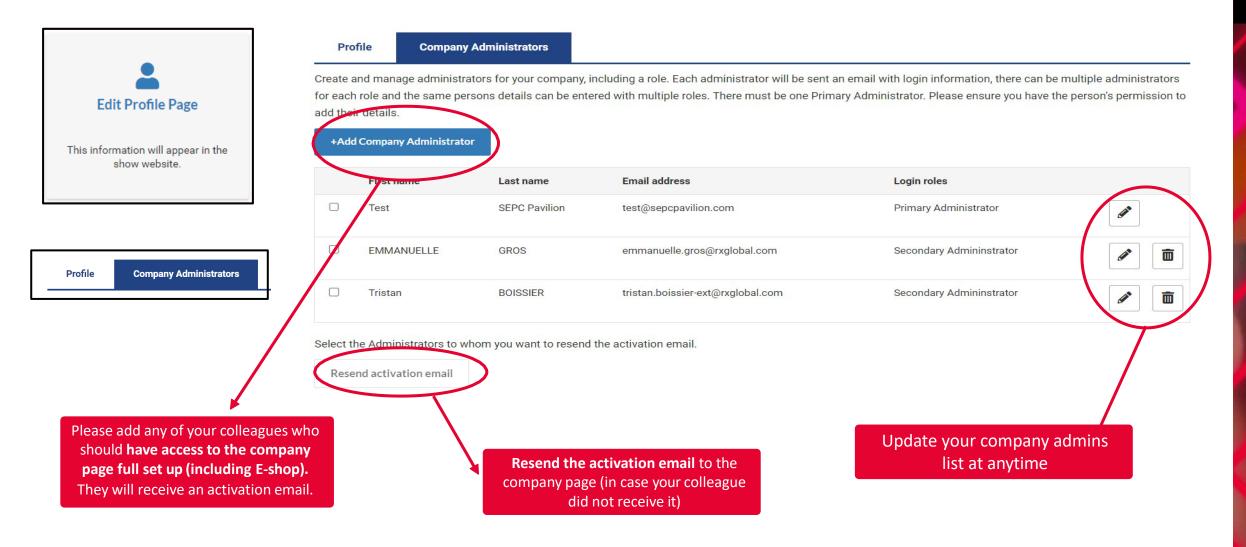

# 4. Edit my profile: company administrator tab

- >>> RX Lead Manager is a Mobile app to scan visitors' badge at the market. Collect contacts and find them in your online report on your exhibitor dashboard in the company hub.
- >>> RX Lead Manager is also tool for exhibitors to collect leads online when buyers screen their content in the digital screening library or when a participant requests contact online.