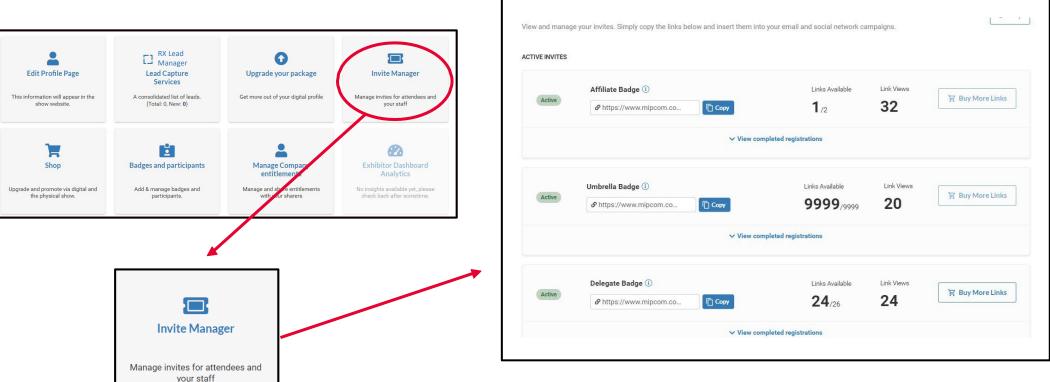

# 6. Invite Manager

#### Managing delegate, umbrellas and affiliates' registrations In this section, you will find the **registration links to be sent to the delegates of your stand quota**,

### affiliates and umbrellas

>>> IMPORTANT :

- Pavilion Stand holder must use only Affiliate links (mandatory)
- Must use only Umbrellas links (mandatory)

### 6. Invite Manager

Preview of the invitation link

| Active | Affiliate Badge ①      | Links Available             | Link Views<br>32 | 몇 Buy More Links  |
|--------|------------------------|-----------------------------|------------------|-------------------|
|        |                        | ■ /2                        | 0L               |                   |
| Active | Umbrella Badge ①       | Links Available             | Link Views       | 몇 Buy More Links  |
|        |                        | iew completed registrations |                  |                   |
| Active | Delegate Badge ①       | Links Available             | Link Views       | 몇 Buy More Links  |
| Acuve  | Phttps://www.mipcom.co | <b>24</b> /26               | 24               | Pr Day Hore Links |

**By clicking on the link,** your delegates, affiliates or umbrellas will get access to the dedicated page to order their badge.