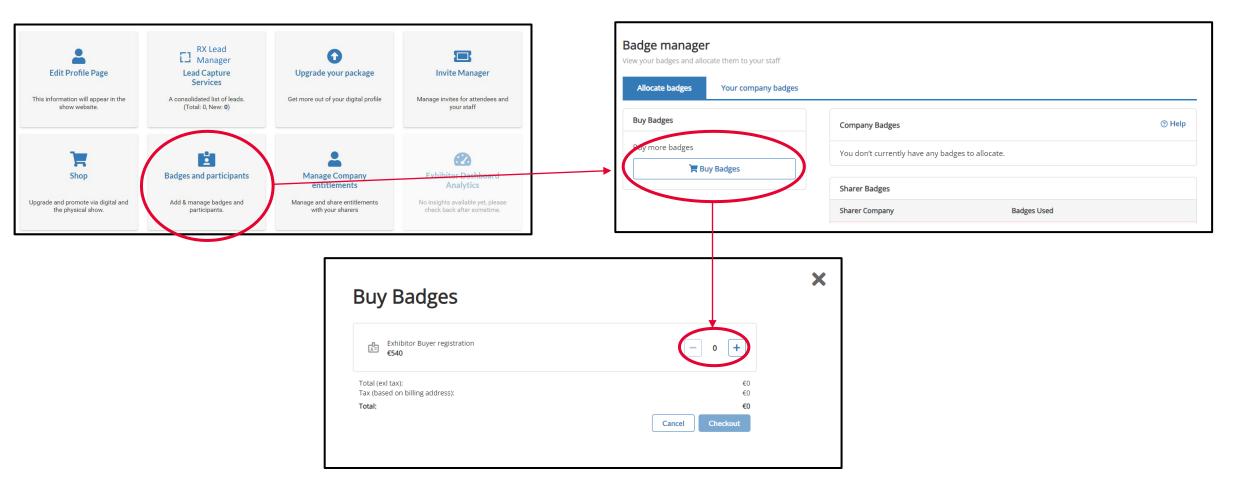

#### Allocate badges for your company

Once you have fill in the template, **upload** your file and click on browse

Purchase additional delegate from your quota stand

### mip<sup>®</sup>london

mip

| Badge manager       |                     |              |                 |                                          |                                           |
|---------------------|---------------------|--------------|-----------------|------------------------------------------|-------------------------------------------|
| Allocate badges     | Your company badges | (2)          |                 |                                          |                                           |
|                     |                     |              |                 |                                          |                                           |
| Company Badges: 2/0 | Allocated           |              |                 | To allocate new badges, use the template | upload feature in the Allocate Badges tab |
| Badge Status<br>All | ~                   |              |                 |                                          |                                           |
| Name ≑              | Badge Status 🚔      | Job Title  🌐 | Badge Product 👙 | Payment Status  ≑                        | ~                                         |
| A Marie Puate       | Active              | Sales        | Exhibitor Badge | Free Badge                               | E 🗸                                       |
| Coumba SECK         | Active              | CDP          | Exhibitor Badge | Free Badge                               | ₽ /                                       |