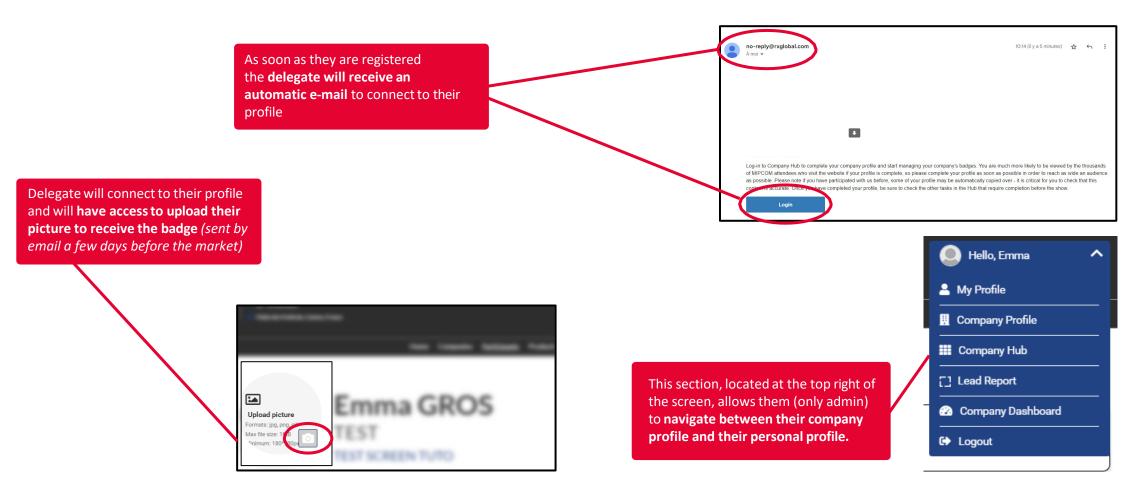

### 8. Your Delegates View and Actions

What does your delegates access on the company hub?