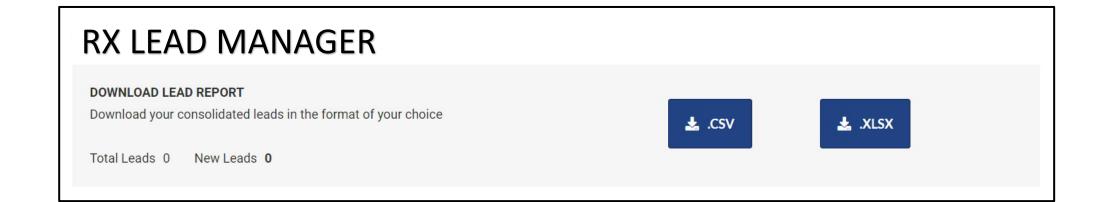

# 4. Edit my profile: company administrator tab

- >>> RX Lead Manager is a Mobile app to scan visitors' badge at the market. Collect contacts and find them in your online report on your exhibitor dashboard in the company hub.
- >>> RX Lead Manager is also tool for exhibitors to collect leads online when buyers screen their content in the digital screening library or when a participant requests contact online.

Mobile app to scan visitor's badge at the market

Download your leads