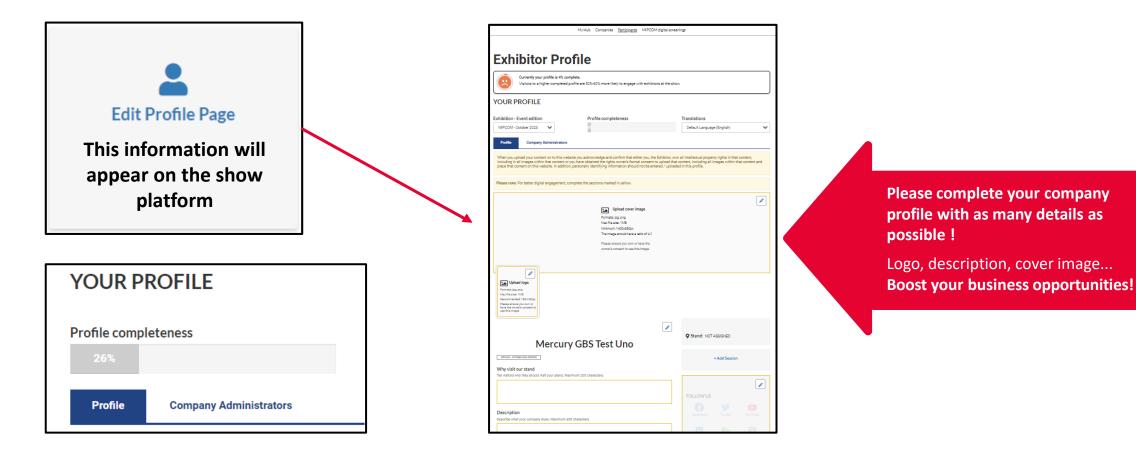

# 4. Edit my profile

The profile editing section is made up of two parts, one dedicated to **editing your company profile**, the other for **managing/adding other administrators from your company**.

# 4. Edit my profile: profile tab

The profile editing section is made up of two parts, one dedicated to **editing your company profile**, the other for **managing/adding other administrators from your company**.