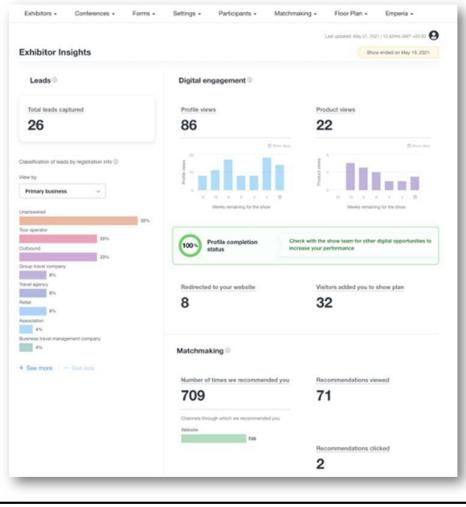

### **11. Company Dashboard Activities**

### **11. Company Dashboard Analysis**

>>> The **Exhibitor Dashboard** allows you to access a wealth of data regarding your performance at the exhibition.

- >>> This dashboard synthesizes your leads generated via your screening library and your scans during the market (with RX Lead Manager app).
- >>>> Its pro version also allows you to compare yourself with your competitors.