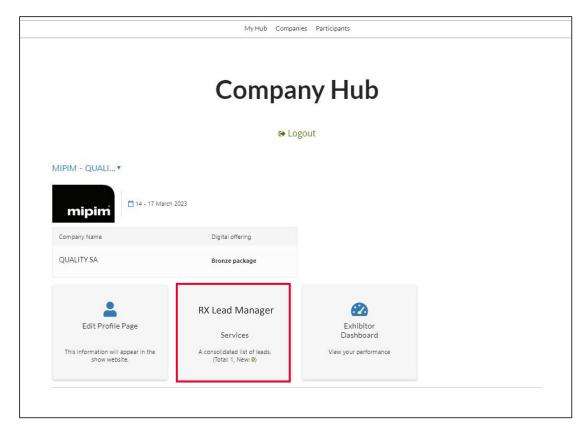

#### 1. Find Your Credentials:

- >>> The company admin can log into the Company Hub.
- >>> Retrieve access to your credentials through the RX Lead Manager App tile.
- >>> An email with your credentials will be sent before the show.

# **RX LEAD MANAGER: Company Hub**

On RX Lead Manager Page