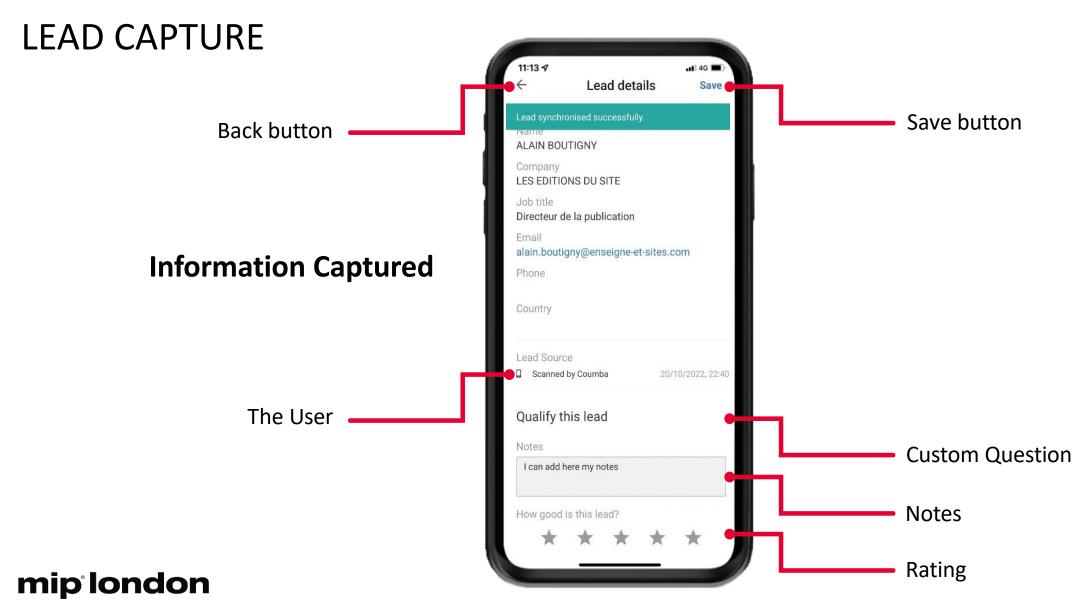

## **RX LEAD MANAGER: How Does It Work**

On RX Lead Manager Page

Download The App

First name Last name

Job

#### 3. Log in to Lead Manager App:

- >>> Use your full name.
- >>> Enter the Company access code provided in the RX Lead Manager App email and Company Hub.

First name Last name

Job function