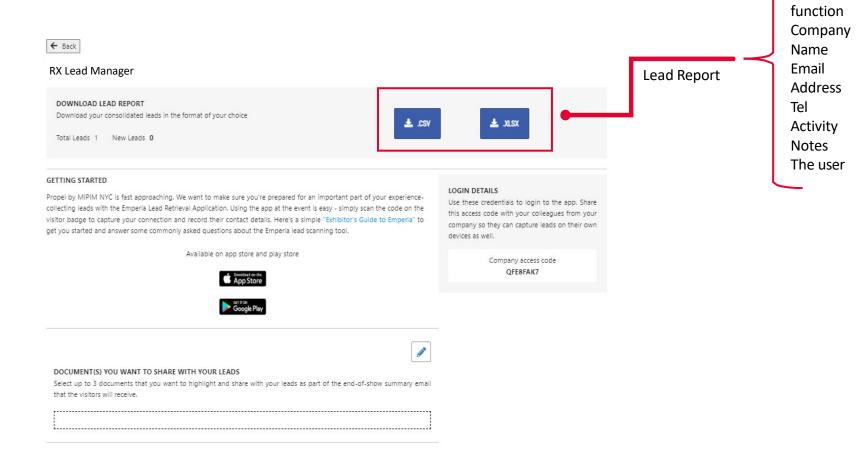

# **RX LEAD MANAGER: Company Hub**

On RX Lead Manager Page

#### THE BENEFITS

- >>> Unlimited user access for your company
- >>> Access enriched database with all fellow company profile information
- >>> Customise questions for your leads
- >>> Download leads report anytime during/after the show
- >>> Share documents with your leads