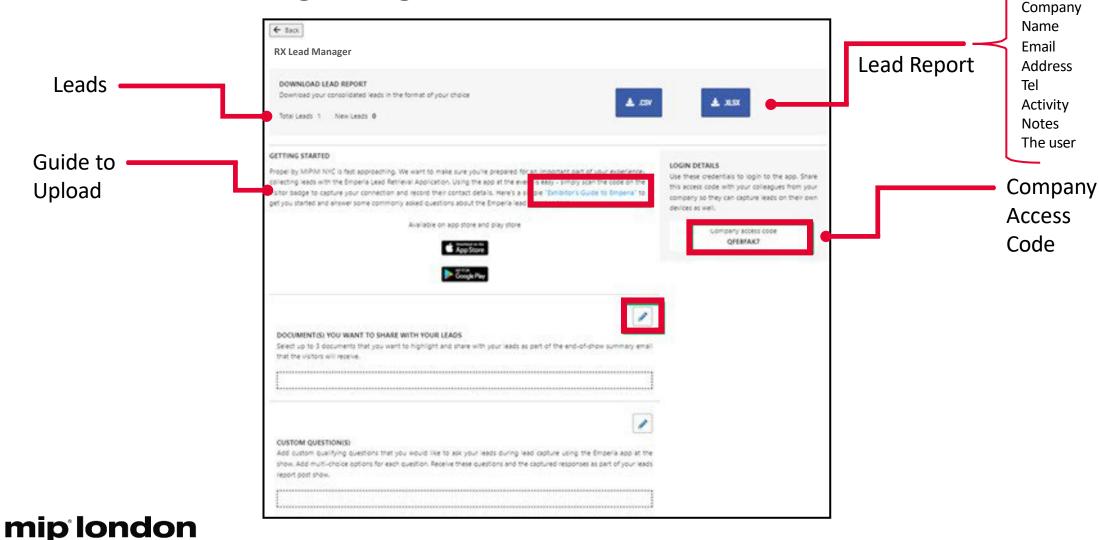

# **RX LEAD MANAGER: Company Hub**

On RX Lead Manager Page

#### THE BENEFITS

- >>> Unlimited user access for your company
- >>> Access enriched database with all fellow company profile information
- >>> Customise questions for your leads
- >>> Download leads report anytime during/after the show
- >>> Share documents with your leads

#### LEAD REPORT

>>> Email sent to admins at the end of the show gathering all information on their leads.

**Documents Shared** 